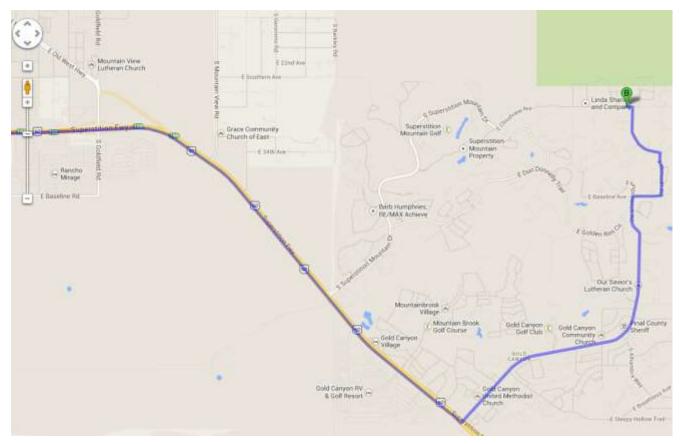

# **Christmas Party Info**

This year's party will be held at Larry and Penny Starr's home in Gold Canyon on December 14th. Start time is 2 PM and everyone is asked to bring a covered dish and also non-perishable food items and a toy to donate to local charities.

#### Driving directions to 10351 E Cloudview Ave, Gold Canyon, AZ 85118

#### US-60 E

| 2. Turn left onto S Kings Ranch Rd 3. Turn right onto E Baseline Ave 4. Turn left onto S Mohican Rd 5. Turn left onto E Valley View Dr 5. Continue onto S White Tail 7. Turn left onto E Cloudview Ave Destination will be on the left | 6   |
|----------------------------------------------------------------------------------------------------------------------------------------------------------------------------------------------------------------------------------------|-----|
| I. Turn left onto S Mohican Rd<br>5. Turn left onto E Valley View Dr<br>5. Continue onto S White Tail<br>7. Turn left onto E Cloudview Ave                                                                                             |     |
| I. Turn left onto S Mohican Rd<br>5. Turn left onto E Valley View Dr<br>5. Continue onto S White Tail<br>7. Turn left onto E Cloudview Ave                                                                                             | - 2 |
| 5. Turn left onto E Valley View Dr<br>5. Continue onto S White Tail<br>7. Turn left onto E Cloudview Ave                                                                                                                               |     |
| 5. Turn left onto E Valley View Dr<br>5. Continue onto S White Tail<br>7. Turn left onto E Cloudview Ave                                                                                                                               | 0   |
| 5. Continue onto S White Tail<br>7. Turn left onto E Cloudview Ave                                                                                                                                                                     |     |
| 5. Continue onto S White Tail<br>7. Turn left onto E Cloudview Ave                                                                                                                                                                     | 0   |
| 7. Turn left onto E Cloudview Ave                                                                                                                                                                                                      |     |
| 7. Turn left onto E Cloudview Ave                                                                                                                                                                                                      | 0   |
|                                                                                                                                                                                                                                        |     |
|                                                                                                                                                                                                                                        | 0   |
| Jestination will be on the left                                                                                                                                                                                                        |     |
|                                                                                                                                                                                                                                        |     |
|                                                                                                                                                                                                                                        | 2   |
| 0351 E Cloudview Ave<br>Gold Canyon, AZ 85118                                                                                                                                                                                          |     |